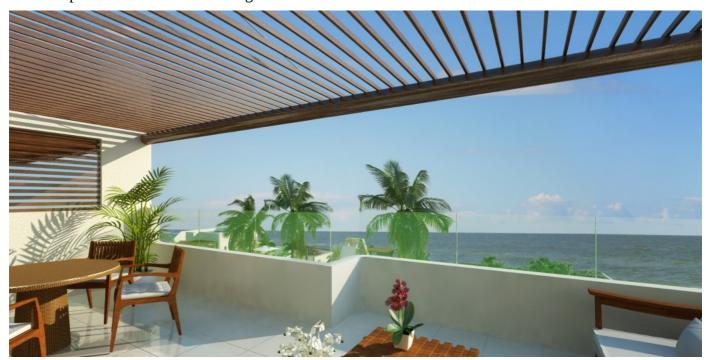

# **Apartments**

The design of the project was made in collaboration with Brazilian architect Rita Macedo and Swedish Erik Linn to get the best of practical modern design adapted to the Brazilian climate. The result are spacious apartments where the social areas are in direct contact with large terraces where you can enjoy beautiful views over the sea and the tropical landscape. There are three types of apartments available; Top Floor, Middle Floor and Garden Front. The location in each building is shown in the drawing below.

### Top floor (living area 203m<sup>2</sup>):

Top floor apartments are duplex. First floor constitute 140m² contruction area of which 24m² roofed terrace. Easily accessed through an elegant staircase is the 63 m² second floor roof terrace with spectacular ocean view. The apartment has two AC- cooled bedrooms with great privacy both with an adjacent bathroom. There is also a third room making these apartments very flexible in terms of receiving guests, office or storage possibilities.

### Middle floor (living area 197m<sup>2</sup>):

Middle floor apartments constitute 140m² contruction area of which 24m² roofed terrace. Further more the terrace extends another 56m² without roof but partly covered with pergola making a spacious outdoor living area. The apartment has two AC- cooled bedrooms with great privacy both with an adjacent bathroom. There is also a third room making these apartments very flexible in terms of receiving guests, office or storage possibilities.