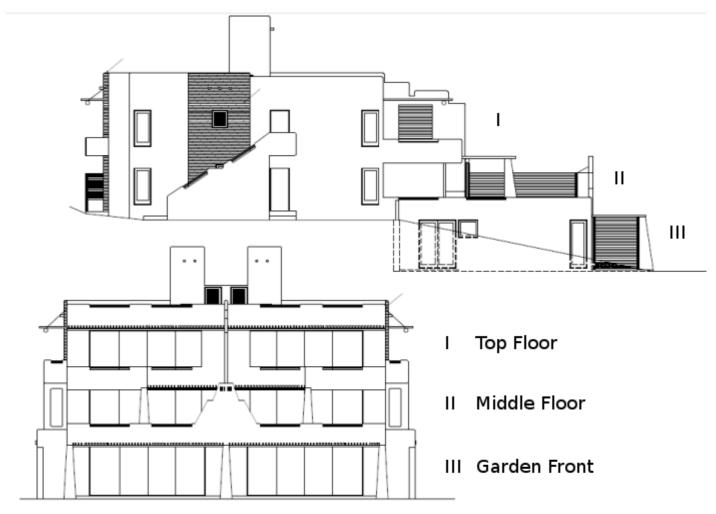

# **Apartments**

The design of the project was made in collaboration with Brazilian architect Rita Macedo and Swedish Erik Linn to get the best of practical modern design adapted to the Brazilian climate. The result are spacious apartments where the social areas are in direct contact with large terraces where you can enjoy beautiful views over the sea and the tropical landscape. There are three types of apartments available; Top Floor, Middle Floor and Garden Front. The location in each building is shown in the drawing below.

### Top floor (living area 203m<sup>2</sup>):

Top floor apartments are duplex. First floor constitute 140m² contruction area of which 24m² roofed terrace. Easily accessed through an elegant staircase is the 63 m² second floor roof terrace with spectacular ocean view. The apartment has two AC- cooled bedrooms with great privacy both with an adjacent bathroom. There is also a third room making these apartments very flexible in terms of receiving guests, office or storage possibilities.

### Middle floor (living area 197m<sup>2</sup>):

Middle floor apartments constitute 140m² contruction area of which 24m² roofed terrace. Further more the terrace extends another 56m² without roof but partly covered with pergola making a spacious outdoor living area. The apartment has two AC- cooled bedrooms with great privacy both with an adjacent bathroom. There is also a third room making these apartments very flexible in terms of receiving guests, office or storage possibilities.

# Garden Front (living area 110m²):

The Garden Front constitute 107m² contruction area of which 24m² roofed terrace and have direct access to the tropical garden and pool area yet still with privacy. These apartments have two AC-cooled bedrooms both with an adjacent bathroom and are designed to make carefree living in tropical paradise possible.