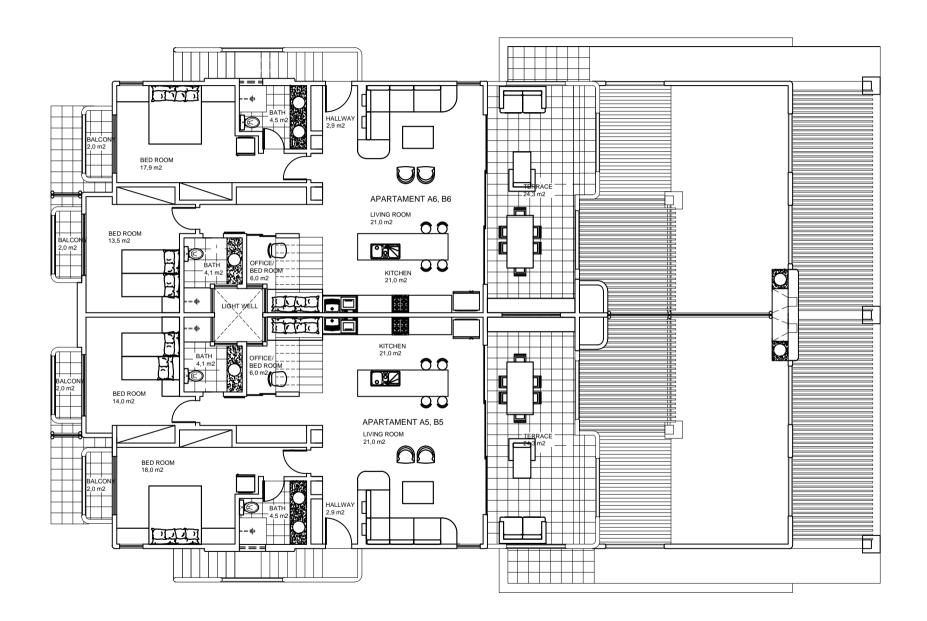

# **Apartments**

The design of the project was made in collaboration with Brazilian architect Rita Macedo and Swedish Erik Linn to get the best of practical modern design adapted to the Brazilian climate. The result are spacious apartments where the social areas are in direct contact with large terraces where you can enjoy beautiful views over the sea and the tropical landscape. There are three types of apartments available; Top Floor, Middle Floor and Garden Front. The location in each building is shown in the drawing below.

### Top floor (living area 203m<sup>2</sup>):

Top floor apartments are duplex. First floor constitute 140m² contruction area of which 24m² roofed terrace. Easily accessed through an elegant staircase is the 63 m² second floor roof terrace with spectacular ocean view. The apartment has two AC- cooled bedrooms with great privacy both with an adjacent bathroom. There is also a third room making these apartments very flexible in terms of receiving guests, office or storage possibilities.

### Middle floor (living area 197m<sup>2</sup>):

Middle floor apartments constitute 140m² contruction area of which 24m² roofed terrace. Further more the terrace extends another 56m² without roof but partly covered with pergola making a spacious outdoor living area. The apartment has two AC- cooled bedrooms with great privacy both with an adjacent bathroom. There is also a third room making these apartments very flexible in terms of receiving guests, office or storage possibilities.