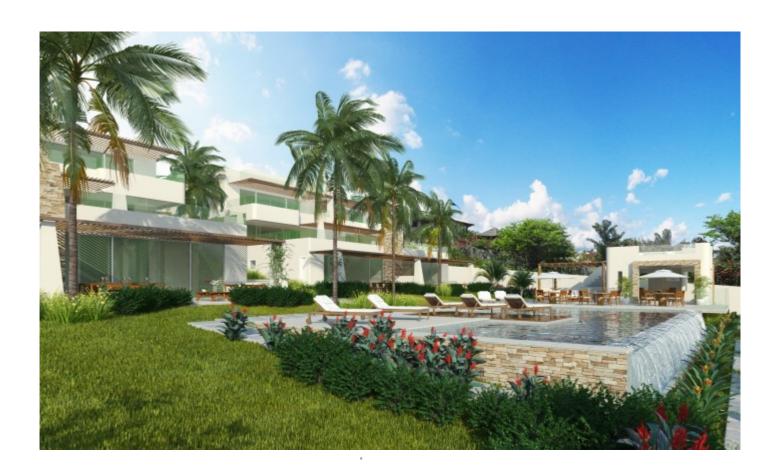

Only twelve apartments will be built in the exclusive Pipa Residence. All of them comply with the highest standards and high quality material levels. The project consists of two buildings set in a tropical garden with a large swimming pool and entertainment area. Each building contains six terraced apartments which all have a great sea view over Praia do Amor.

### **Property:**

On the secluded property area of 2700 m<sup>2</sup> there is a spacious pool area and a "club house" surrounded by a tropical garden. The big swimming pool has a shallow section for children and a wet deck. The club house has a roof top spa area and is fully equipped with furniture and kitchen/bbg section.