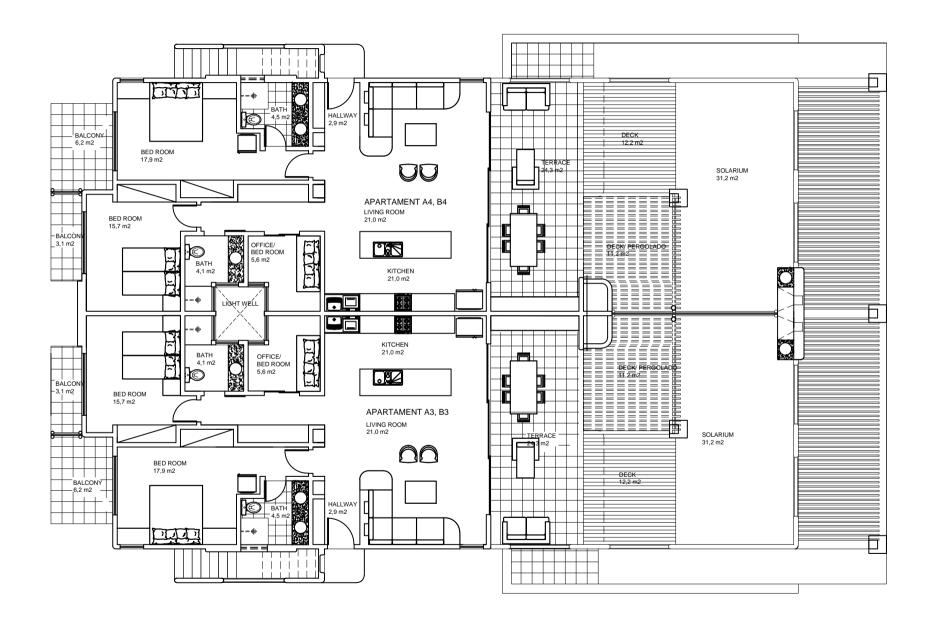

# **Apartments**

The design of the project was made in collaboration with Brazilian architect Rita Macedo and Swedish Erik Linn to get the best of practical modern design adapted to the Brazilian climate. The result are spacious apartments where the social areas are in direct contact with large terraces where you can enjoy beautiful views over the sea and the tropical landscape. There are three types of apartments available; Top Floor, Middle Floor and Garden Front. The location in each building is shown in the drawing below.

### Top floor (living area 203m<sup>2</sup>):

Top floor apartments are duplex. First floor constitute 140m² contruction area of which 24m² roofed terrace. Easily accessed through an elegant staircase is the 63 m² second floor roof terrace with spectacular ocean view. The apartment has two AC- cooled bedrooms with great privacy both with an adjacent bathroom. There is also a third room making these apartments very flexible in terms of receiving guests, office or storage possibilities.

### Middle floor (living area 197m<sup>2</sup>):

Middle floor apartments constitute 140m² contruction area of which 24m² roofed terrace. Further more the terrace extends another 56m² without roof but partly covered with pergola making a spacious outdoor living area. The apartment has two AC- cooled bedrooms with great privacy both with an adjacent bathroom. There is also a third room making these apartments very flexible in terms of receiving guests, office or storage possibilities.