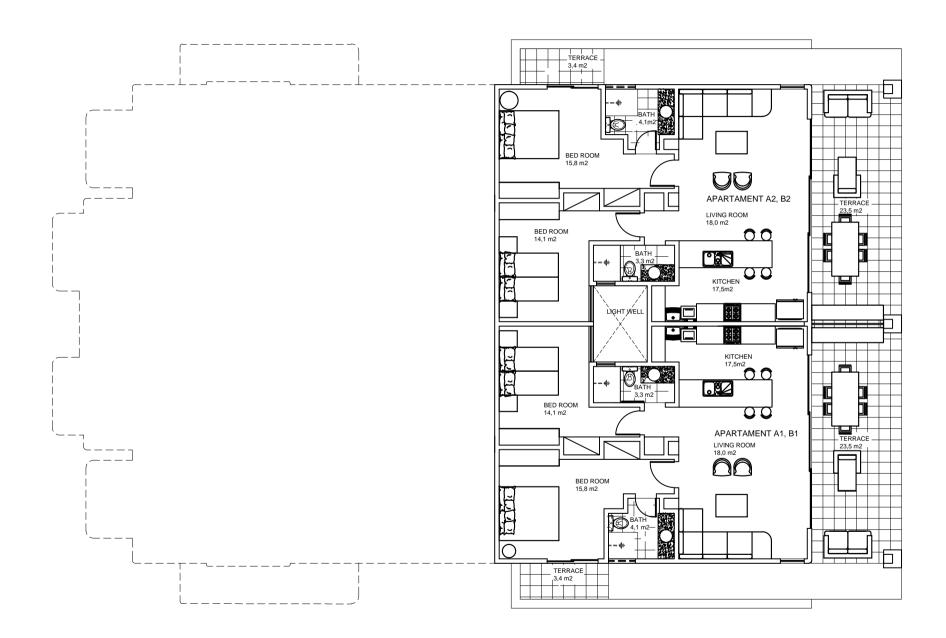

# **Apartments**

The design of the project was made in collaboration with Brazilian architect Rita Macedo and Swedish Erik Linn to get the best of practical modern design adapted to the Brazilian climate. The result are spacious apartments where the social areas are in direct contact with large terraces where you can enjoy beautiful views over the sea and the tropical landscape. There are three types of apartments available; Top Floor, Middle Floor and Garden Front. The location in each building is shown in the drawing below.

# Garden Front (living area 110m²):

The Garden Front constitute 107m² contruction area of which 24m² roofed terrace and have direct access to the tropical garden and pool area yet still with privacy. These apartments have two AC-cooled bedrooms both with an adjacent bathroom and are designed to make carefree living in tropical paradise possible.