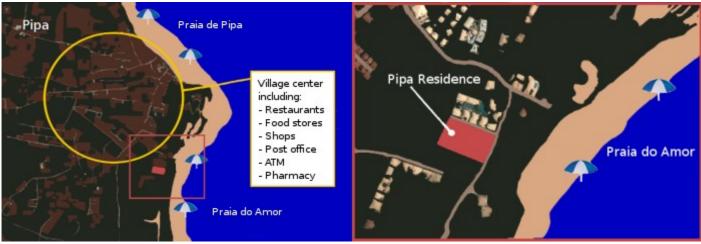

### Introduction

You now have the opportunity to become the owner of a luxurious apartment with a fantastic oceanfront location. Superb holiday homes are now being built on this unexploited coastline in Northeastern Brazil, at Praia de Pipa, overlooking the beach with its incredible surf.

The apartments are perfectly located between the beach and the city center in the most exlusive part of Pipa. Shops, services and other amenities are located within walking distance. The area is set away from the bustle of restaurants and bars although these are just a short distance away if you are in the mood for a bite to eat or a drink with your friends. The nearest big city is Natal, only one hour by car along the coastline north of Pipa.

Pipa Residence to Meter Beach 100 Village center 200