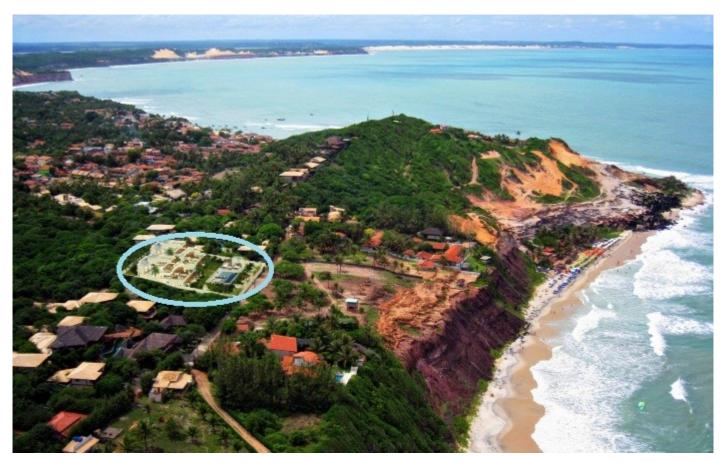

The apartments are perfectly located between the beach and the city center in the most exlusive part of Pipa. Shops, services and other amenities are located within walking distance. The area is set away from the bustle of restaurants and bars although these are just a short distance away if you are in the mood for a bite to eat or a drink with your friends. The nearest big city is Natal, only one hour by car along the coastline north of Pipa.

Pipa Residence to Meter Beach 100 Village center 200